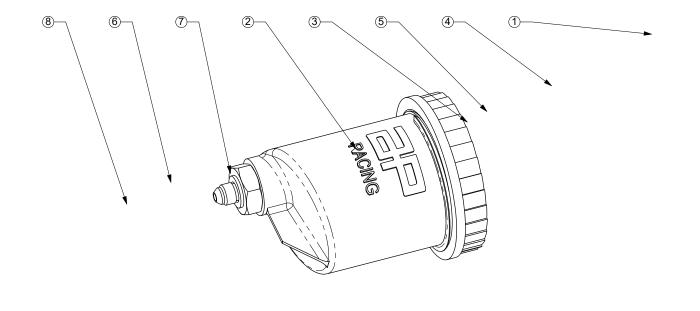

| Item | Part Number | Description       | Qty | WEIGHT<br>/ EACH | TOTAL<br>WEIGHT | Material  | Material Spec           | Treatment            |
|------|-------------|-------------------|-----|------------------|-----------------|-----------|-------------------------|----------------------|
|      |             |                   |     |                  |                 |           |                         |                      |
| -    | CP2293-143  | FLUID RESERVOIR   | 1   |                  | 141.6           | -         | -                       | -                    |
| 1    | 3847-246    | RESERVOIR CAP     | 1   | 34.01            | 34.0            | PLASTIC   | POLYPROPYLENE COPOLYMER | NONE                 |
| 2    | CP2293-142  | RESERVOIR BODY    | 1   | 56.76            | 56.8            | PLASTIC   | POLYPROPYLENE COPOLYMER | NONE                 |
| 3    | CP2293-158  | WASHER            | 1   | 4.72             | 4.7             | STEEL     | BS 1449:part 1 1991:CS4 | BS7371-7 BS EN 12329 |
| 4    | CP2293-174  | RESERVOIR BELLOWS | 1   | 20.32            | 20.3            | RUBBER    | EPDM [RUBBER]           | NONE                 |
| 5    | CP2293-399  | NYLOC NUT         | 1   | 5.56             | 5.6             | STEEL     | SAE J429 GRADE 5        | NONE                 |
| 6    | CP2623-526  | RESERVOIR FITTING | 1   | 18.04            | 18.0            | ALUMINIUM | AA2011TF                | NONE                 |
| 7    | CP6116-109  | O-RING SEAL       | 1   | 0.17             | 0.2             | RUBBER    | ETHYLENE PROPYLENE      | NONE                 |
| 8    | KL44518     | GASKET WASHER     | 1   | 2.04             | 2.0             | COPPER    | BS EN 1652 Cu-DHP       | NONE                 |

SHEET 2 OF 2 SCALE 1:2 DRAWN Alvaro Delgado Busato APPROVED DERIVED FROM TITLE FLUID RESERVOIR

DRG NO. CP2293-141cd